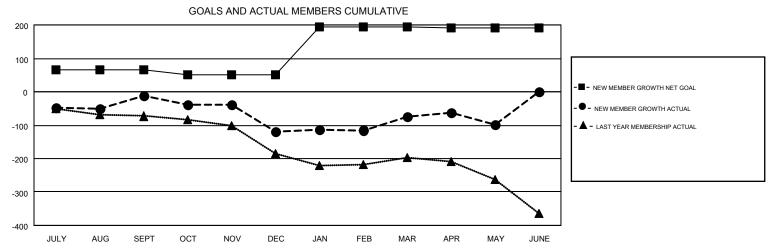

## GMT MONTHLY MEMBERSHIP PROGRESS REPORT

Results as of: 5/31/2017

Multiple District 9

**LOCATION: IOWA** 

JUDY HANKOM

| GMT: JUDY H   | ANKOM         |             |               |                               |                                                                |                                                              | GMT CA 1                                           |  |
|---------------|---------------|-------------|---------------|-------------------------------|----------------------------------------------------------------|--------------------------------------------------------------|----------------------------------------------------|--|
|               | Club          | os          |               | Members RESULTS FOR 2016-2017 |                                                                |                                                              |                                                    |  |
|               | RESULTS FOR   | R 2016-2017 |               |                               |                                                                |                                                              |                                                    |  |
| QUARTER       | NEW CLUB GOAL | NEW CLUBS   | DROPPED CLUBS | QUARTER                       | NEW MEMBER GROWTH<br>NET GOAL (not reinstated<br>or transfers) | NEW MEMBER<br>GROWTH ACTUAL (not<br>reinstated or transfers) | DROPPED<br>MEMBERS ACTUAL<br>(including transfers) |  |
| JULY/AUG/SEPT | 1             | 1           | 1             | JULY/AUG/SEPT                 | 65                                                             | 230                                                          | 242                                                |  |
| OCT/NOV/DEC   | 0             | 0           | 2             | OCT/NOV/DEC                   | -14                                                            | 142                                                          | 250                                                |  |
| JAN/FEB/MAR   | 3             | 1           | 2             | JAN/FEB/MAR                   | 142                                                            | 218                                                          | 172                                                |  |
| APR/MAY/JUNE  | 2             | 0           | 2             | APR/MAY/JUNE                  | -1                                                             | 123                                                          | 148                                                |  |