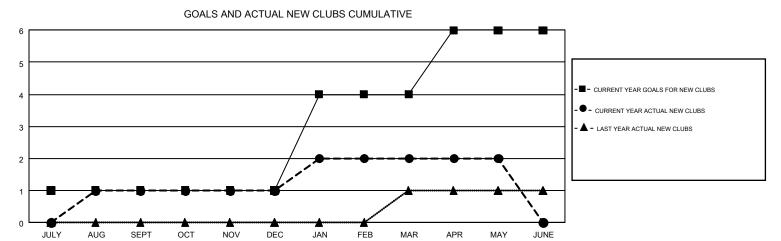

## GMT MONTHLY MEMBERSHIP PROGRESS REPORT

Results as of: 5/31/2017

Multiple District 9

**LOCATION: IOWA** 

JUDY HANKOM

| GMT: JUDY H   | ANKOM         |             |               |                               |                                                                |                                                              | GMT CA 1                                           |  |
|---------------|---------------|-------------|---------------|-------------------------------|----------------------------------------------------------------|--------------------------------------------------------------|----------------------------------------------------|--|
|               | Club          | os          |               | Members RESULTS FOR 2016-2017 |                                                                |                                                              |                                                    |  |
|               | RESULTS FOR   | R 2016-2017 |               |                               |                                                                |                                                              |                                                    |  |
| QUARTER       | NEW CLUB GOAL | NEW CLUBS   | DROPPED CLUBS | QUARTER                       | NEW MEMBER GROWTH<br>NET GOAL (not reinstated<br>or transfers) | NEW MEMBER<br>GROWTH ACTUAL (not<br>reinstated or transfers) | DROPPED<br>MEMBERS ACTUAL<br>(including transfers) |  |
| JULY/AUG/SEPT | 1             | 1           | 1             | JULY/AUG/SEPT                 | 65                                                             | 230                                                          | 242                                                |  |
| OCT/NOV/DEC   | 0             | 0           | 2             | OCT/NOV/DEC                   | -14                                                            | 142                                                          | 250                                                |  |
| JAN/FEB/MAR   | 3             | 1           | 2             | JAN/FEB/MAR                   | 142                                                            | 218                                                          | 172                                                |  |
| APR/MAY/JUNE  | 2             | 0           | 2             | APR/MAY/JUNE                  | -1                                                             | 123                                                          | 148                                                |  |